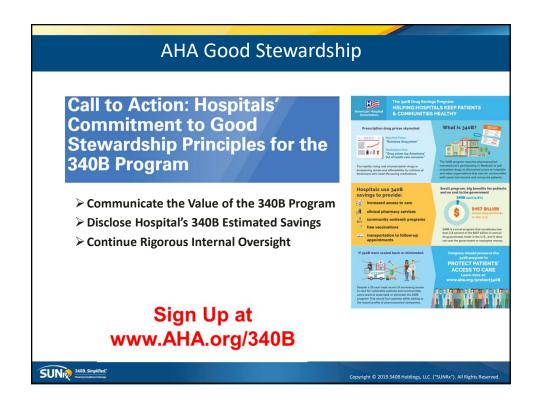

Enables safety net providers to: "stretch scarce federal resources as far as possible, reaching more eligible patients and providing more comprehensive services."

SUNR 340B. Simplified.

|                                                                             | Kansas    | United States |
|-----------------------------------------------------------------------------|-----------|---------------|
|                                                                             | 2,911,505 | 327,167,434   |
| Housing                                                                     |           |               |
| Owner-occupied housing unit rate, 2013-2017                                 |           | 63.80%        |
| Median value of owner-occupied housing units, 2013-2017                     |           | \$193,500     |
| Education                                                                   |           |               |
| High school graduate or higher, percent of persons age 25 years+, 2013-2017 | 90.50%    | 87.30%        |
| Bachelor's degree or higher, percent of persons age 25 years+, 2013-2017    | 32.30%    | 30.90%        |
| Health                                                                      |           |               |
| With a disability, under age 65 years, percent, 2013-2017                   |           | 8.70%         |
| Persons without health insurance, under age 65 years, percent               |           | 10.20%        |
| Transportation                                                              | 10.20%    | 10.2070       |
| Mean travel time to work (minutes), workers age 16 years+, 2013-2017        |           | 26.4          |
| Income & Poverty                                                            |           |               |
| Median household income (in 2017 dollars), 2013-2017                        |           | \$57,652      |
| Per capita income in past 12 months (in 2017 dollars), 2013-2017            | \$29,600  | \$31,177      |
| Persons in poverty, percent                                                 |           |               |
| reisons in poverty, percent                                                 | 11.90%    | 12.30%        |