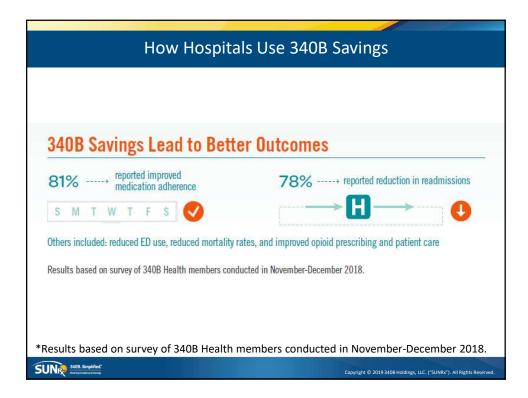

The mission of Safety-Net Hospitals is to provide quality, cost-effective care for patients and community, with respect and dignity, and without regard to ability to pay.

The 340B program helps safety-net Hospitals to <u>generate savings</u> which they can use to support their clinical programs, and expand additional services into the community in which they are located. <u>Local pharmacies</u> partner with these covered entities in delivering expanded services to the community.