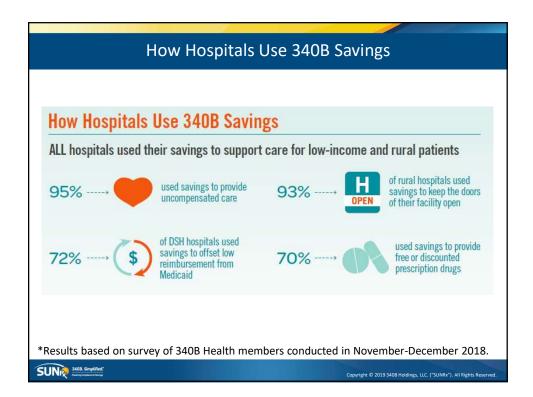

The mission of Safety-Net Hospitals is to provide quality, cost-effective care for patients and community, with respect and dignity, and without regard to ability to pay.

The 340B program helps safety-net Hospitals to <u>generate savings</u> which they can use to support their clinical programs, and expand additional services into the community in which they are located. <u>Local pharmacies</u> partner with these covered entities in delivering expanded services to the community.